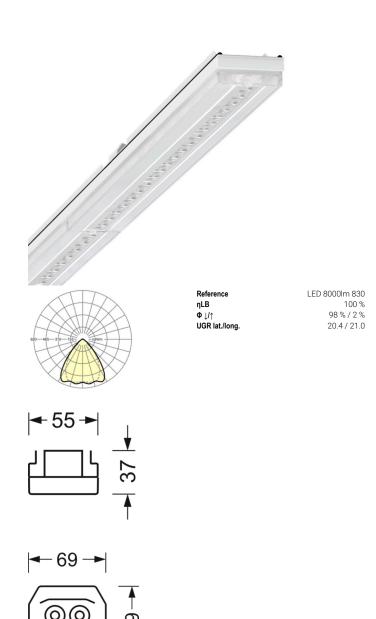

#### LIGHTING TECHNOLOGY

| Placement                     | LED, Colour rendering/Light colour CRI ≥              |
|-------------------------------|-------------------------------------------------------|
|                               | 80 / 3000K                                            |
| Colour tolerance (MacAdam)    | 3SDCM                                                 |
| Nominal luminous flux         | 7964lm                                                |
| LED service life              | 50000h L80/B10 (Tq 30°C), 70000h<br>L80/B50 (Tq 30°C) |
| Luminaire luminous efficiency | 162lm/W                                               |
| Beam angle                    | 80° (C0) / 75 ° (C90)                                 |
| UGR lat./long.                | 20.4 / 21.0                                           |

# **MECHANICS**

| Housing colour Dimensions (LxWxH/DxH) Weight (net) |                  | traffic white RAL 9016                             |
|----------------------------------------------------|------------------|----------------------------------------------------|
|                                                    |                  | 1531mm x 55mm x 37mm                               |
|                                                    |                  | 1.65kg                                             |
| Type of installation                               |                  | Mounting rail system installation, Light structure |
| Dimensions                                         | }                |                                                    |
| L<br>B                                             | 1531 mm<br>55 mm | Length<br>Width                                    |

Height